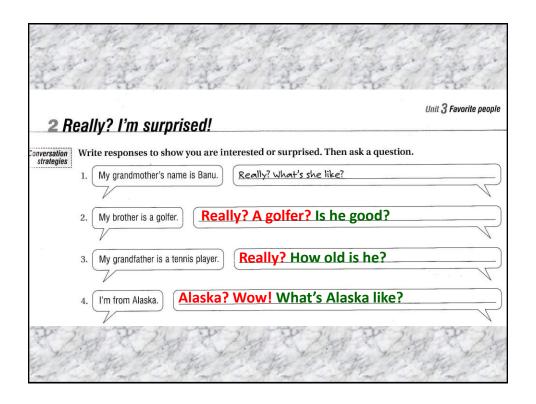

|                           | Unit 3 Progress chart                                                                                                                                                    |                                                               |  |
|---------------------------|--------------------------------------------------------------------------------------------------------------------------------------------------------------------------|---------------------------------------------------------------|--|
|                           | Mark the boxes below to rate your progress. $\boxed{2} = 1$ know how to $\boxed{2} = 1$ need to review how to                                                            | To review, go back<br>to these pages in<br>the Student's Book |  |
| Grammar                   | □ use my, your, his, her, our, and their □ make statements with be □ ask yes-no questions with be □ make negative statements with be □ ask information questions with be | 22 and 23<br>22 and 23<br>24 and 25<br>24 and 25<br>26 and 27 |  |
| Vocabulary                | name at least 8 words to describe people's personalities name at least 12 family words say numbers 10–101                                                                | 24 and 25<br>26 and 27<br>26                                  |  |
| onversation<br>strategies | show interest by repeating information and asking questions use Really? to show interest or surprise                                                                     | 28<br>29                                                      |  |